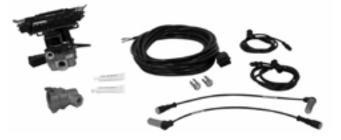

| RETROFIT KITS FOR HALDEX/BENDIX |                        |  |
|---------------------------------|------------------------|--|
| Part Number                     | Description            |  |
| R955372                         | 2S/1M 30FT POWER CABLE |  |
| R955373                         | 2S/1M 10FT POWER CABLE |  |