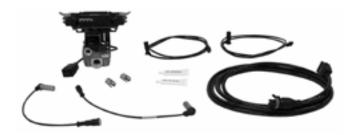

| RETROFIT KITS FOR WABASH MBS-1 & MBS-1P |        |  |
|-----------------------------------------|--------|--|
| Part Number                             | System |  |
| R955374                                 | 2S/1M  |  |
| R955375                                 | 4S/2M  |  |