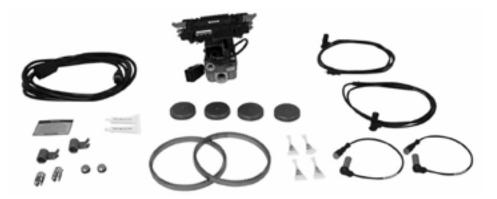

## **ABS RETROFIT KITS**

| RETROFIT KITS FOR WABASH MBS-2 |  |  |
|--------------------------------|--|--|
| Description                    |  |  |
| 2S/1M OR 4S/1M W/ TONE RINGS   |  |  |
| 2S/1M OR 4S/1M NO TONE RINGS   |  |  |
| 2S/2M W/ TONE RINGS            |  |  |
| 2S/2M NO TONE RINGS            |  |  |
|                                |  |  |

| RETROFIT KITS FOR WABASH MBS-1 & MBS-1P |        |  |
|-----------------------------------------|--------|--|
| Part Number                             | System |  |
| R955374                                 | 2S/1M  |  |
| R955375                                 | 4S/2M  |  |

| RETROFIT KITS FOR HALDEX/BENDIX |                        |  |
|---------------------------------|------------------------|--|
| Part Number                     | Description            |  |
| R955372                         | 2S/1M 30FT POWER CABLE |  |
| R955373                         | 2S/1M 10FT POWER CABLE |  |